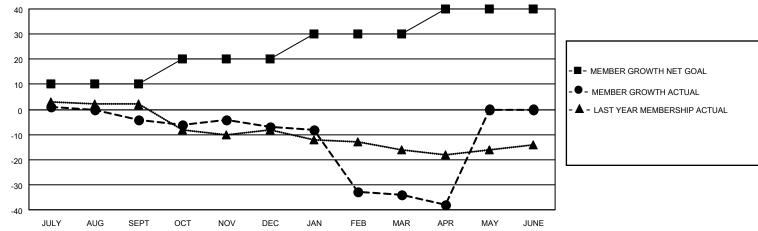

## District 14 H

| Clubs         |               |             |               | Members               |                        |                         |                                                    |  |
|---------------|---------------|-------------|---------------|-----------------------|------------------------|-------------------------|----------------------------------------------------|--|
|               | RESULTS FOR   | R 2020-2021 |               | RESULTS FOR 2020-2021 |                        |                         |                                                    |  |
| QUARTER       | NEW CLUB GOAL | NEW CLUBS   | DROPPED CLUBS | QUARTER MEMB          | BER GROWTH NET<br>GOAL | MEMBER GROWTH<br>ACTUAL | DROPPED<br>MEMBERS ACTUAL<br>(including transfers) |  |
| JULY/AUG/SEPT | 0             | 0           | 0             | JULY/AUG/SEPT         | 10                     | 8                       | 12                                                 |  |
| OCT/NOV/DEC   | 0             | 0           | 0             | OCT/NOV/DEC           | 10                     | 4                       | 7                                                  |  |
| JAN/FEB/MAR   | 0             | 0           | 1             | JAN/FEB/MAR           | 10                     | 6                       | 33                                                 |  |
| APR/MAY/JUNE  | 2             | 0           | 0             | APR/MAY/JUNE          | 10                     | 0                       | 4                                                  |  |